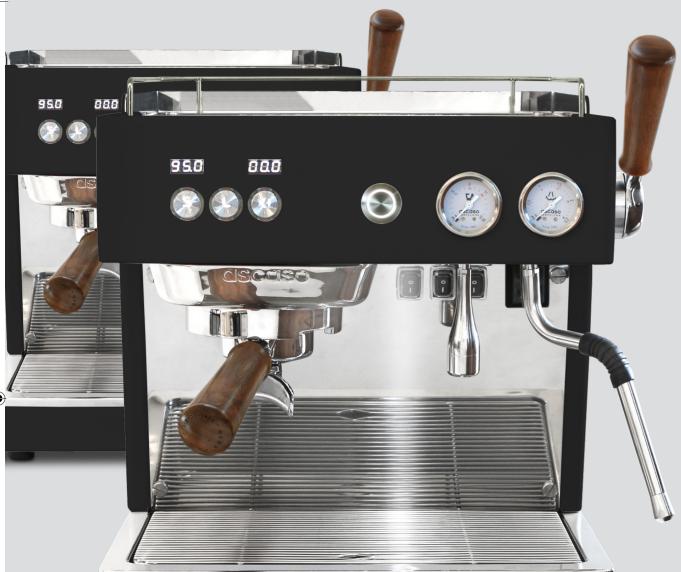

#### T Technology<sup>©</sup> inside by Ascaso.

Multi-group technology. Full PID control. It offers a great thermal stability with a high level of energy efficiency (low energy consumption) and clean and fresh water in each coffee.

Multi-group (separate) technology with PID control High professional-grade performance: Thermal stability guaranteed. High steam production.

**Clean coffee**. Minimal metal migration to the beverage through the use of stainless steel. Complies with European regulation EN 16889

### Freshly Delivered Water.

Avoiding the use of standing, constantly reheated water to make the coffee.

**Energy efficiency**. We deliver a 50% average saving compared with a traditional machine and 25% compared with other multiboiler machines.

# **MODELS**

T Plus Baby T Zero

| Camanaviaan ahaut                  | Bahy T Blue                        | Doby T Zara    |
|------------------------------------|------------------------------------|----------------|
| Comparison chart                   | Baby T Plus                        | Baby T Zero    |
| Power                              | 2310W 50-60Hz                      | 2297W 50-60Hz  |
| Steam pipe                         | Stainless steel. 360°. Anticaloric |                |
| Filterholder                       | Stainless steel Ø 58 mm            |                |
| Pump/boiler pressure double gauge  |                                    |                |
| Coffee thermostat                  | Adjustable by PID                  |                |
| Steam thermostat                   | Adjustable by PID                  |                |
| Digital multifunction display      |                                    |                |
| Pre-infusion                       | 100% adjustable (0,1s precision)   |                |
| Control by App (iOS & Android)     |                                    | Optional       |
| Chromed foots. Great thickness     |                                    | Optional       |
| Dynamic pre-heating                | •                                  |                |
| Rotary pump (50l) Stainless steel  | •                                  | No (vibratory) |
| Steam boiler insulation            |                                    | Optional       |
| Active cupwarmer                   |                                    | Optional       |
| Cup Rail                           | •                                  | Optional       |
| Water tank (2L) and net connection |                                    | Only tank      |