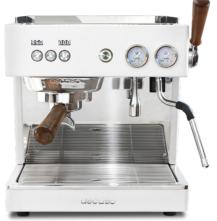

# **MODELS**

T Plus Baby T Zero

| Camanaviaan ahaut                  | Bahy T Blue                        | Doby T Zara    |
|------------------------------------|------------------------------------|----------------|
| Comparison chart                   | Baby T Plus                        | Baby T Zero    |
| Power                              | 2310W 50-60Hz                      | 2297W 50-60Hz  |
| Steam pipe                         | Stainless steel. 360°. Anticaloric |                |
| Filterholder                       | Stainless steel Ø 58 mm            |                |
| Pump/boiler pressure double gauge  |                                    |                |
| Coffee thermostat                  | Adjustable by PID                  |                |
| Steam thermostat                   | Adjustable by PID                  |                |
| Digital multifunction display      |                                    |                |
| Pre-infusion                       | 100% adjustable (0,1s precision)   |                |
| Control by App (iOS & Android)     |                                    | Optional       |
| Chromed foots. Great thickness     |                                    | Optional       |
| Dynamic pre-heating                | •                                  |                |
| Rotary pump (50l) Stainless steel  | •                                  | No (vibratory) |
| Steam boiler insulation            |                                    | Optional       |
| Active cupwarmer                   |                                    | Optional       |
| Cup Rail                           | •                                  | Optional       |
| Water tank (2L) and net connection |                                    | Only tank      |