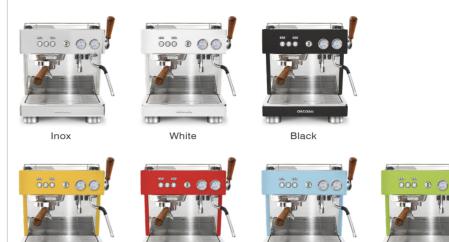

ision)   |                |
| Control by App (iOS & Android)     |                                    | Optional       |
| Chromed foots. Great thickness     |                                    | Optional       |
| Dynamic pre-heating                | •                                  |                |
| Rotary pump (50l) Stainless steel  | •                                  | No (vibratory) |
| Steam boiler insulation            |                                    | Optional       |
| Active cupwarmer                   |                                    | Optional       |
| Cup Rail                           | •                                  | Optional       |
| Water tank (2L) and net connection |                                    | Only tank      |

# **COLOURS**

Sun Yellow





Love Red



Fresh Pistachio



## Thermoblock group.

Blue Kid

Professional group. State-ofthe-art technology. Healthy 100%, great thermal stability, clean water, less lime, unlimited steam, ...

Ascaso Factory / ascaso@ascaso.com / www.ascaso.com