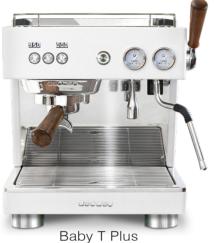

# **MODELS**

T Plus Baby T Zero

| Camanaviaan ahaut                  | Bahy T Blue                        | Doby T Zara    |
|------------------------------------|------------------------------------|----------------|
| Comparison chart                   | Baby T Plus                        | Baby T Zero    |
| Power                              | 2310W 50-60Hz                      | 2297W 50-60Hz  |
| Steam pipe                         | Stainless steel. 360°. Anticaloric |                |
| Filterholder                       | Stainless steel Ø 58 mm            |                |
| Pump/boiler pressure double gauge  |                                    |                |
| Coffee thermostat                  | Adjustable by PID                  |                |
| Steam thermostat                   | Adjustable by PID                  |                |
| Digital multifunction display      |                                    |                |
| Pre-infusion                       | 100% adjustable (0,1s precision)   |                |
| Control by App (iOS & Android)     |                                    | Optional       |
| Chromed foots. Great thickness     |                                    | Optional       |
| Dynamic pre-heating                | •                                  |                |
| Rotary pump (50l) Stainless steel  | •                                  | No (vibratory) |
| Steam boiler insulation            |                                    | Optional       |
| Active cupwarmer                   |                                    | Optional       |
| Cup Rail                           | •                                  | Optional       |
| Water tank (2L) and net connection |                                    | Only tank      |